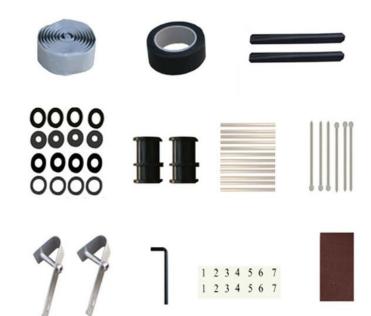

## Kit contents

| Description           | Туре          | Quantity                     |  |
|-----------------------|---------------|------------------------------|--|
| Splice protector tube |               | According to the fiber cores |  |
| Sticky cincture       | Widen         | lpcs                         |  |
| Sticky cincture       | Narrow        | 2pcs                         |  |
| Insulated robber belt |               | lpcs                         |  |
| Cables ties           |               | 4×splice tray                |  |
| Sealing washer        |               | 4sets                        |  |
| Block                 |               | 2 ( piece)                   |  |
| Marking note          |               | 4×fiber cores                |  |
| Hanging hook          | Aerial-hanger | 1pair                        |  |
| Allen wrench          | 6mm           | lpcs                         |  |