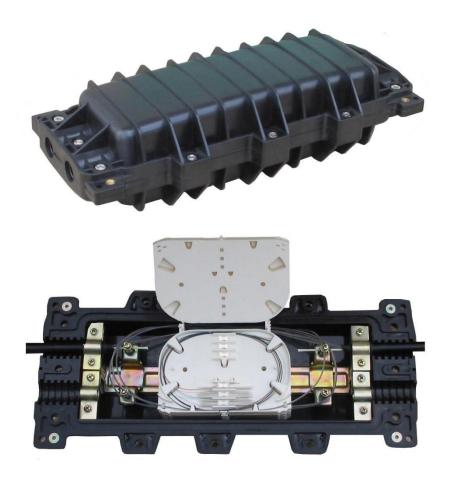

## **FOSC-001 Horizontal Box Specification**

FOSC-001 provide with 4 fiber cable in-out round ports and the cable diameter is from  $\Phi 10-\Phi 22$ . It can be used in aerial, duct, and direct buried application. This product is made from the high-quality and with the mechanical sealing structure filled with the sealing material. The external component and fastening piece are all made from the high-quality stainless steel. It can be opened after sealing.

## Available for duct, Aerial, Direct buried

| Item                         | FOSC-001                         |  |
|------------------------------|----------------------------------|--|
| Dimension (mm)               | 435×190×120                      |  |
| Weight (Kg)                  | 2.8                              |  |
| Cable diameter (mm)          | Ф10-Ф22                          |  |
| Cable entry ports            | Two cable entry port on each end |  |
| Max capacity of fiber splice | 24(single)                       |  |
| Max Capacity of splice tray  | 8                                |  |
| Max capacity                 | 192(single)                      |  |
| Sealing structure            | Sticky cincture                  |  |